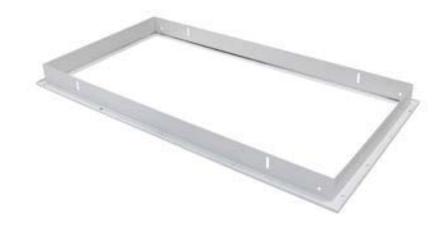

# **LED Panel Light Accessories**

LED surface mount frames in Satin White and Anodised Aluminium designed specifically to allow LED Panel Lights to be installed onto concrete ceilings, or where surface mounting is required.

### **Specification:**

**Frame:** (L) 612mm x (W) 312mm x (H) 60mm **Inside opening:** (L) 568mm x (W) 268mm

#### **Order Code:**

**BL5123** SM-KIT 306 Aluminium **BL5124** SM-KIT 306 White