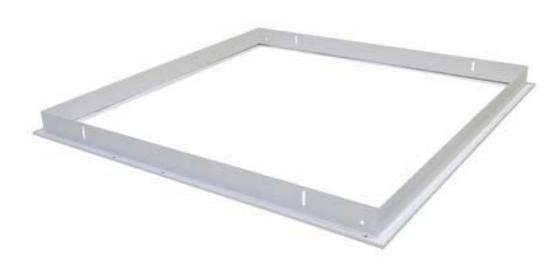

# **LED Panel Light Accessories**

LED surface mount frames in Satin White and Anodised Aluminium designed specifically to allow LED Panel Lights to be installed onto concrete ceilings, or where surface mounting is required.

#### **Order Code:**

BL5127 SM-KIT 606 Aluminium BL5128 SM-KIT 606 White

Assembled Surface mount frame pictured with LED Panel (LED Panel not included).