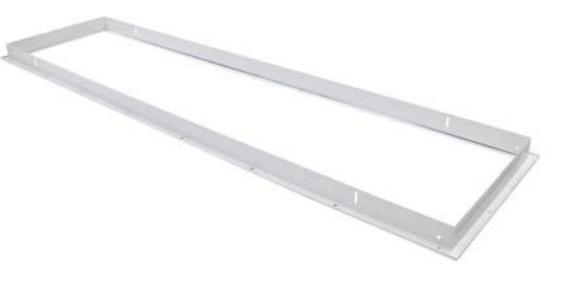

# **LED Panel Light Accessories**

LED surface mount frames in Satin White and Anodised Aluminium designed specifically to allow LED Panel Lights to be installed onto concrete ceilings, or where surface mounting is required.

### **Specification:**

**Frame:** (L) 1212mm x (W) 312mm x (H) 60mm **Inside opening:** (L) 1168mm x (W) 268mm

### **Order Code:**

**BL5125** SM-KIT 312 Aluminium **BL5126** SM-KIT 312 White