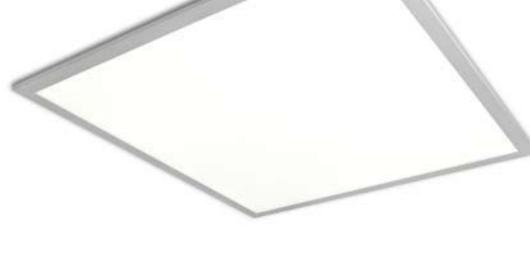

### **Specification:**

Dimensions: (L) 595mm x (W) 595mm

Height: 10mm

#### **Order Code:**

**BL5114** Warm White LED 3000K **BL5115** Neutral White LED 4000K

**BL5116** White LED 6000K

LED recessed plaster frames in Satin White designed specifically to allow LED Panel Light to be installed into plaster ceilings.