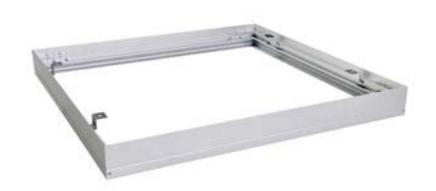

# **LED Panel Light Accessories**

LED surface mount frames in Satin White and Anodised Aluminium designed specifically to allow LED Panel Lights to be installed onto concrete ceilings, or where surface mounting is required.

# **LED Panel Surface Mount Frames Installation Guide**

2 metres of Wire suspension complete with fixings to allow LED Panel Lights to be suspended. Can be mounted on clips supplied with LED Panel or mounted onto surface mount frames.