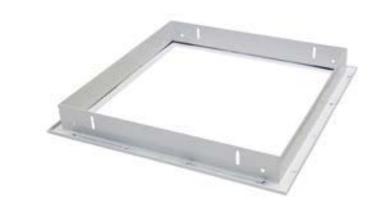

# **LED Panel Light Accessories**

LED surface mount frames in Satin White and Anodised Aluminium designed specifically to allow LED Panel Lights to be installed onto concrete ceilings, or where surface mounting is required.

### **Specification:**

Frame: (L) 312mm x (W) 312mm x (H) 60mm Inside opening: (L) 268mm x (W) 268mm

#### **Order Code:**

**BL5121** SM-KIT 303 Aluminium **BL5122** SM-KIT 303 White