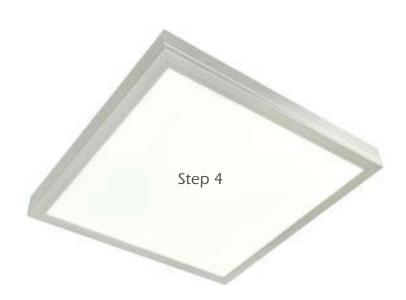

#### **Order Code:**

BL5127 SM-KIT 606 Aluminium BL5128 SM-KIT 606 White

Assembled Surface mount frame pictured with LED Panel (LED Panel not included).

# **LED Panel Surface Mount Frames Installation Guide**

2 metres of Wire suspension complete with fixings to allow LED Panel Lights to be suspended. Can be mounted on clips supplied with LED Panel or mounted onto surface mount frames.