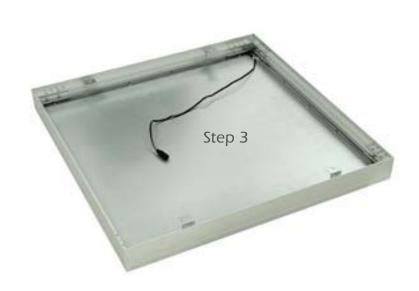

# **LED Panel Surface Mount Frames Installation Guide**

2 metres of Wire suspension complete with fixings to allow LED Panel Lights to be suspended. Can be mounted on clips supplied with LED Panel or mounted onto surface mount frames.