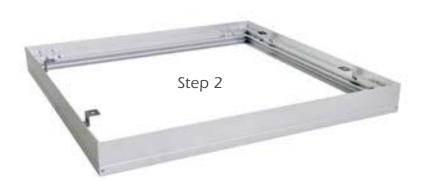

# **LED Panel Surface Mount Frames Installation Guide**

2 metres of Wire suspension complete with fixings to allow LED Panel Lights to be suspended. Can be mounted on clips supplied with LED Panel or mounted onto surface mount frames.