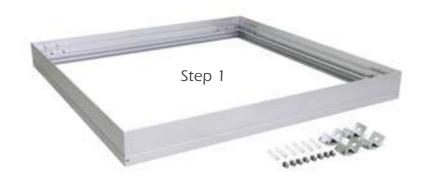

# **LED Panel Surface Mount Frames Installation Guide**

2 metres of Wire suspension complete with fixings to allow LED Panel Lights to be suspended. Can be mounted on clips supplied with LED Panel or mounted onto surface mount frames.

# **LED Panel Light Accessories**

LED surface mount frames in Satin White and Anodised Aluminium designed specifically to allow LED Panel Lights to be installed onto concrete ceilings, or where surface mounting is required.